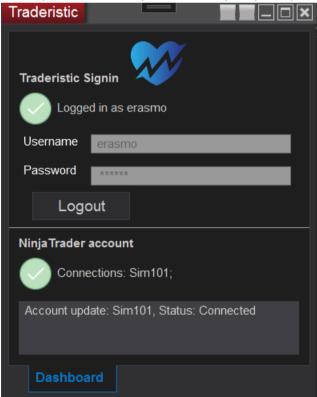

- Open the Add on from the top menu navigating to New/Traderistic
- Log in with your Traderistic app credentials.
- The Add on windows has two sections
  - Traderistic signin: manage connection to your Traderistic account
  - NinjaTrader account: notify if you are currently connected with one or more trading account in the NinjaTrader platform.
- o When everything is ready for your Traderistic session you should see a green flag in both sections
- Save the Traderistic window in your NinjaTrader workspace so that it automatically loads and setup at platform startup without any steps required on your part.