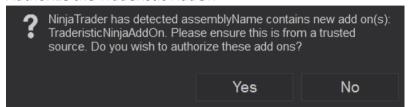

## **Quick Setup**

- o Download the AddOn (TraderisticNinjaAddOn.dll) from Traderistic website
- o Copy the file into the following NinjaTrader folder: Documents\NinjaTrader 8\bin\Custom
- Restart NinjaTrader
- o Authorize the Traderistic AddOn